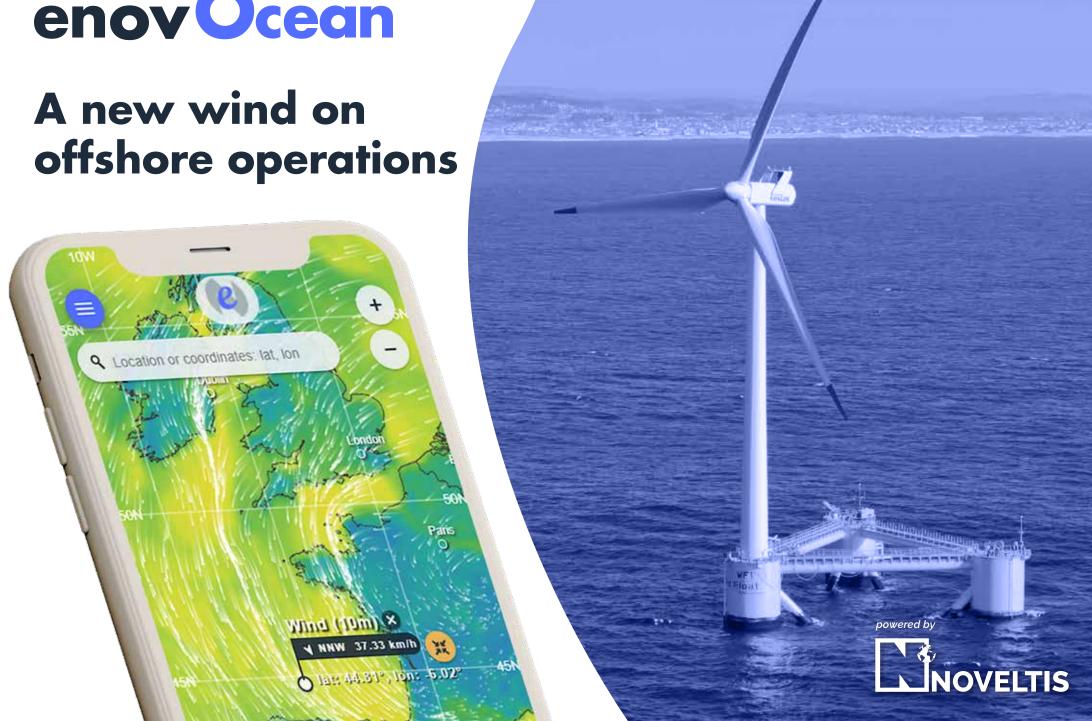

enov Ocean

## WHAT WE DELIVER

Marine weather for professionals

## **Statistical treatment over 20 years**

hindcast data to determine precise weather downtime forecasts (special study)

A 10 day weather forecast with a scaling down to 3km to safely plan your operations

A user-friendly web platform delivering professional weather data

**Taylor-made reporting and alarms** 

- Towage motions : selecting the right weather windows ;
- Secure barge transit and motion during installation and decommissioning;
- Reduces weather downtime through an accurate picture of the coming weather situation;
- Select the **safest period** for servicing;
- Position Heavy lift operations;
- Increase workability.